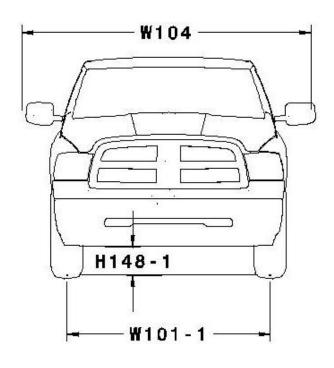

| Code    | RAM CREW CAB 5.5 BOX 140.5WB         | Metric    | English  |
|---------|--------------------------------------|-----------|----------|
| CG_TRW1 | Outside Rail to Fuel Tank(inside)    | 442.4 mm  | 17.4 in  |
| W104    | Vehicle Width-Mirrors(std)           | 2464.4 mm | 97.0 in  |
| W104B   | Vehicle Width-Mirrors(trailer)       | 2776.1 mm | 109.3 in |
| W106    | Fender Width - Front                 | 2003.7 mm | 78.9 in  |
| W107    | Fender Width - Rear                  | 2014.4 mm | 79.3 in  |
| W116    | Body Width-maximum                   | 2017.4 mm | 79.4 in  |
| W117    | Body Width At SgRP - Front           | 2008.7 mm | 79.1 in  |
| W120-1  | Vehicle Width, Doors Open - Front    | 4076.6 mm | 160.5 in |
| W120-2  | Vehicle Width, Doors Open - Rear Row | 3883.7 mm | 152.9 in |
| W201    | Cargo Width-Wheelhouse               | 1295.4 mm | 51.0 in  |