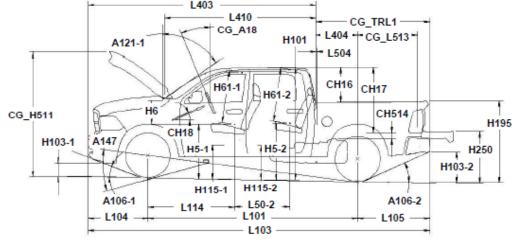

## CREW CAB 1500 140.5"WB 4x2 Spring Suspension

| Code    | RAM CREW CAB 5.5 BOX 140.5WB          | Metric    | English  |
|---------|---------------------------------------|-----------|----------|
| CG_TRL1 | Rear Bumper to Back of Cab            | 1940.6 mm | 76.4 in  |
| CG_TRL2 | Fuel Tank Length                      | 1317.5 mm | 51.9 in  |
| L50-2   | SgRP Couple Distance, Front to Second | 939.8 mm  | 37.0 in  |
| L103    | Vehicle Length                        | 5816.6 mm | 229.0 in |
| L403    | Front Bumper to Back of Cab (BBC)     | 3876.0 mm | 152.6 in |
| L410    | Cab Length                            | 2573.6 mm | 101.3 in |
| L504    | Cab to Pickup Body                    | 16.0 mm   | 0.6 in   |

| Code    | RAM CREW CAB 5.5 BOX 140.5WB         | Metric    | English  |
|---------|--------------------------------------|-----------|----------|
| A121-1  | Window Slope Angle-Windshield        | 55.1 deg  | 55.1 deg |
| CG_A18  | Steering Wheel Angle                 | 23.4 deg  | 23.4 deg |
| CH16    | Top of Box to Cab Roof               | 585.5 mm  | 23.1 in  |
| CH17    | Box Floor to Cab Roof                | 1105.8 mm | 43.5 in  |
| CH18    | Steering Column Angle                | 22.9 deg  | 22.9 deg |
| CH514   | Box Floor to Top of Fuel Tank        | 108.5 mm  | 4.3 in   |
| H6      | SgRP - Front to Windshield Lower DLO | 405.8 mm  | 16.0 in  |
| H61 - 1 | Effective Head Room - Front          | 1041.4 mm | 41.0 in  |
| H61-2   | Effective Head Room - Second         | 1012.8 mm | 39.9 in  |