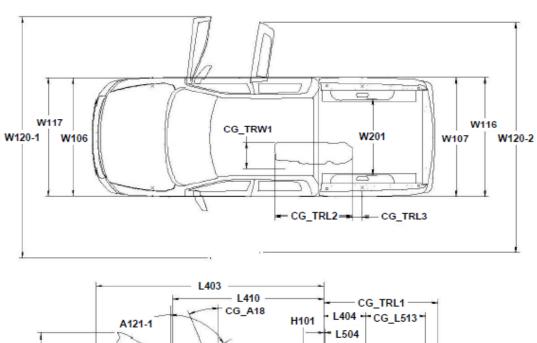

## CREW CAB 1500 140.5"WB 4x2 Spring Suspension

| Code    | RAM CREW CAB 5.5 BOX 140.5WB          | Metric    | English  |
|---------|---------------------------------------|-----------|----------|
| CG_TRL1 | Rear Bumper to Back of Cab            | 1940.6 mm | 76.4 in  |
| CG_TRL2 | Fuel Tank Length                      | 1317.5 mm | 51.9 in  |
| L50-2   | SgRP Couple Distance, Front to Second | 939.8 mm  | 37.0 in  |
| L103    | Vehicle Length                        | 5816.6 mm | 229.0 in |
| L403    | Front Bumper to Back of Cab (BBC)     | 3876.0 mm | 152.6 in |
| L410    | Cab Length                            | 2573.6 mm | 101.3 in |
| L504    | Cab to Pickup Body                    | 16.0 mm   | 0.6 in   |

| Code    | RAM CREW CAB 5.5 BOX 140.5WB         | Metric    | English  |
|---------|--------------------------------------|-----------|----------|
| CG_TRW1 | Outside Rail to Fuel Tank(inside)    | 442.4 mm  | 17.4 in  |
| W104    | Vehicle Width-Mirrors(std)           | 2464.4 mm | 97.0 in  |
| W104B   | Vehicle Width-Mirrors(trailer)       | 2776.1 mm | 109.3 in |
| W106    | Fender Width - Front                 | 2003.7 mm | 78.9 in  |
| W107    | Fender Width - Rear                  | 2014.4 mm | 79.3 in  |
| W116    | Body Width-maximum                   | 2017.4 mm | 79.4 in  |
| W117    | Body Width At SgRP - Front           | 2008.7 mm | 79.1 in  |
| W120-1  | Vehicle Width, Doors Open - Front    | 4076.6 mm | 160.5 in |
| W120-2  | Vehicle Width, Doors Open - Rear Row | 3883.7 mm | 152.9 in |
| W201    | Cargo Width-Wheelhouse               | 1295.4 mm | 51.0 in  |