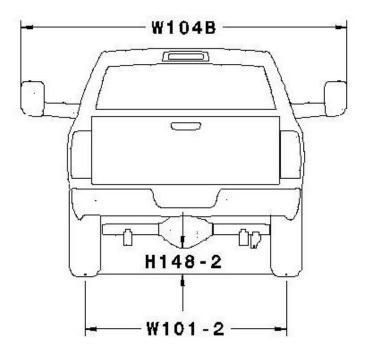

| Code    | RAM CREW CAB 5.5 BOX 140.5WB         | Metric    | English  |
|---------|--------------------------------------|-----------|----------|
| CG_TRW1 | Outside Rail to Fuel Tank(inside)    | 442.4 mm  | 17.4 in  |
| W104    | Vehicle Width-Mirrors(std)           | 2464.4 mm | 97.0 in  |
| W104B   | Vehicle Width-Mirrors(trailer)       | 2776.1 mm | 109.3 in |
| W106    | Fender Width - Front                 | 2003.7 mm | 78.9 in  |
| W107    | Fender Width - Rear                  | 2014.4 mm | 79.3 in  |
| W116    | Body Width-maximum                   | 2017.4 mm | 79.4 in  |
| W117    | Body Width At SgRP - Front           | 2008.7 mm | 79.1 in  |
| W120-1  | Vehicle Width, Doors Open - Front    | 4076.6 mm | 160.5 in |
| W120-2  | Vehicle Width, Doors Open - Rear Row | 3883.7 mm | 152.9 in |
| W201    | Cargo Width-Wheelhouse               | 1295.4 mm | 51.0 in  |