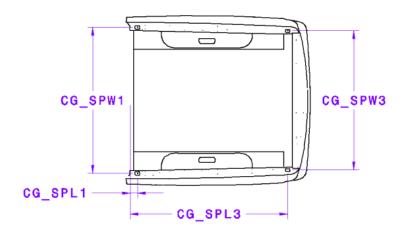

## 6'4" Box

| Code    | Description                           | Metric       | English         |
|---------|---------------------------------------|--------------|-----------------|
| CG_BHS  | Bulkhead Opening Size*                | 38.0 X 106.0 |                 |
| CG_BL1  | Front Bulkhead to Rear Axle           | 633.2 mm     | 24.9 in         |
| CG_BL3  | Rear Bulkhead to Rear Axle            | 669.2 mm     | 26.3 in         |
| CG_SPL1 | Front of Bed to Front Pocket          | 86.5 mm      | 3.4 in          |
| CG_SPL3 | Front of Bed to Rear Pocket           | 1874.6 mm    | 73.8 in         |
| CG_SPS  | Stake Pocket Opening Size*            | 50.0 X 35.0  | 2.0 X 1.3       |
| CG_SPW1 | Width between Front Pockets           | 1737.7 mm    | 68.4 in         |
| CG_SPW3 | Width between Rear Pockets            | 1654.1 mm    | 65.1 in         |
| CG_H509 | Box Floor to Center of Fuel Door      | 189.1 mm     | 7.4 in          |
| CG_L513 | Rear Axle to Inside Box at Rear       | 1016.3 mm    | 40.0 in         |
| CG_L551 | Front of Box to end of open Tailgate  | 2546.3 mm    | 100.2 in        |
| H503    | Pickup Body Height                    | 511.1 mm     | 20.1 in         |
| H504    | Wheelhouse height                     | 228.2 mm     | 9.0 in          |
| L504    | Cab to Pickup Body                    | 21.0 mm      | 0.8 in          |
| L505    | Pickup Body Length at Floor           | 1938.5 mm    | 76.3 in         |
| L506    | Pickup Body Length at Top of Body     | 1887.1 mm    | 74.3 in         |
| L507    | Pickup Body Overall Length            | 2116.3 mm    | 83.3 in         |
| V5      | Open Truck Cargo Volume Index-Maximum | 1.6 m^3      | 57.5 cuFt       |
| W107    | Fender Width - Rear                   | 2013.8 mm    | <b>79.</b> 3 in |
| W116    | Body Width - Maximum                  | 2017.4 mm    | 79.4 in         |
| W201    | Cargo Width-Wheelhouse                | 1295.4 mm    | 51.0 in         |
| W205    | Tailgate Opening                      | 1535.3 mm    | 60.4 in         |
| W500    | Cargo Width at Rear                   | 1686.9 mm    | 66.4 in         |