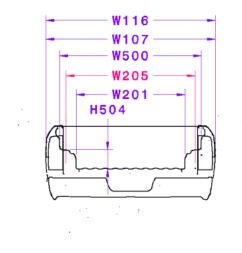

## 6'4" Box

| Code    | Description                           | Metric       | English         |
|---------|---------------------------------------|--------------|-----------------|
| CG_BHS  | Bulkhead Opening Size*                | 38.0 X 106.0 |                 |
| CG_BL1  | Front Bulkhead to Rear Axle           | 633.2 mm     | 24.9 in         |
| CG_BL3  | Rear Bulkhead to Rear Axle            | 669.2 mm     | 26.3 in         |
| CG_SPL1 | Front of Bed to Front Pocket          | 86.5 mm      | 3.4 in          |
| CG_SPL3 | Front of Bed to Rear Pocket           | 1874.6 mm    | 73.8 in         |
| CG_SPS  | Stake Pocket Opening Size*            | 50.0 X 35.0  | 2.0 X 1.3       |
| CG_SPW1 | Width between Front Pockets           | 1737.7 mm    | 68.4 in         |
| CG_SPW3 | Width between Rear Pockets            | 1654.1 mm    | 65.1 in         |
| CG_H509 | Box Floor to Center of Fuel Door      | 189.1 mm     | 7.4 in          |
| CG_L513 | Rear Axle to Inside Box at Rear       | 1016.3 mm    | 40.0 in         |
| CG_L551 | Front of Box to end of open Tailgate  | 2546.3 mm    | 100.2 in        |
| H503    | Pickup Body Height                    | 511.1 mm     | 20.1 in         |
| H504    | Wheelhouse height                     | 228.2 mm     | 9.0 in          |
| L504    | Cab to Pickup Body                    | 21.0 mm      | 0.8 in          |
| L505    | Pickup Body Length at Floor           | 1938.5 mm    | 76.3 in         |
| L506    | Pickup Body Length at Top of Body     | 1887.1 mm    | 74.3 in         |
| L507    | Pickup Body Overall Length            | 2116.3 mm    | 83.3 in         |
| V5      | Open Truck Cargo Volume Index-Maximum | 1.6 m^3      | 57.5 cuFt       |
| W107    | Fender Width - Rear                   | 2013.8 mm    | <b>79.</b> 3 in |
| W116    | Body Width - Maximum                  | 2017.4 mm    | 79.4 in         |
| W201    | Cargo Width-Wheelhouse                | 1295.4 mm    | 51.0 in         |
| W205    | Tailgate Opening                      | 1535.3 mm    | 60.4 in         |
| W500    | Cargo Width at Rear                   | 1686.9 mm    | 66.4 in         |