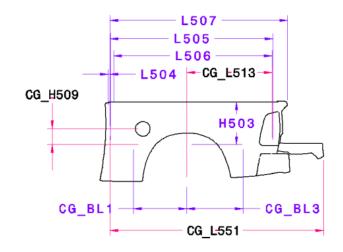

## 6'4" Box

| Code    | Description                           | Metric       | English         |
|---------|---------------------------------------|--------------|-----------------|
| CG_BHS  | Bulkhead Opening Size*                | 38.0 X 106.0 |                 |
| CG_BL1  | Front Bulkhead to Rear Axle           | 633.2 mm     | 24.9 in         |
| CG_BL3  | Rear Bulkhead to Rear Axle            | 669.2 mm     | 26.3 in         |
| CG_SPL1 | Front of Bed to Front Pocket          | 86.5 mm      | 3.4 in          |
| CG_SPL3 | Front of Bed to Rear Pocket           | 1874.6 mm    | 73.8 in         |
| CG_SPS  | Stake Pocket Opening Size*            | 50.0 X 35.0  | 2.0 X 1.3       |
| CG_SPW1 | Width between Front Pockets           | 1737.7 mm    | 68.4 in         |
| CG_SPW3 | Width between Rear Pockets            | 1654.1 mm    | 65.1 in         |
| CG_H509 | Box Floor to Center of Fuel Door      | 189.1 mm     | 7.4 in          |
| CG_L513 | Rear Axle to Inside Box at Rear       | 1016.3 mm    | 40.0 in         |
| CG_L551 | Front of Box to end of open Tailgate  | 2546.3 mm    | 100.2 in        |
| H503    | Pickup Body Height                    | 511.1 mm     | 20.1 in         |
| H504    | Wheelhouse height                     | 228.2 mm     | 9.0 in          |
| L504    | Cab to Pickup Body                    | 21.0 mm      | 0.8 in          |
| L505    | Pickup Body Length at Floor           | 1938.5 mm    | 76.3 in         |
| L506    | Pickup Body Length at Top of Body     | 1887.1 mm    | 74.3 in         |
| L507    | Pickup Body Overall Length            | 2116.3 mm    | 83.3 in         |
| V5      | Open Truck Cargo Volume Index-Maximum | 1.6 m^3      | 57.5 cuFt       |
| W107    | Fender Width - Rear                   | 2013.8 mm    | <b>79.</b> 3 in |
| W116    | Body Width - Maximum                  | 2017.4 mm    | 79.4 in         |
| W201    | Cargo Width-Wheelhouse                | 1295.4 mm    | 51.0 in         |
| W205    | Tailgate Opening                      | 1535.3 mm    | 60.4 in         |
| W500    | Cargo Width at Rear                   | 1686.9 mm    | 66.4 in         |