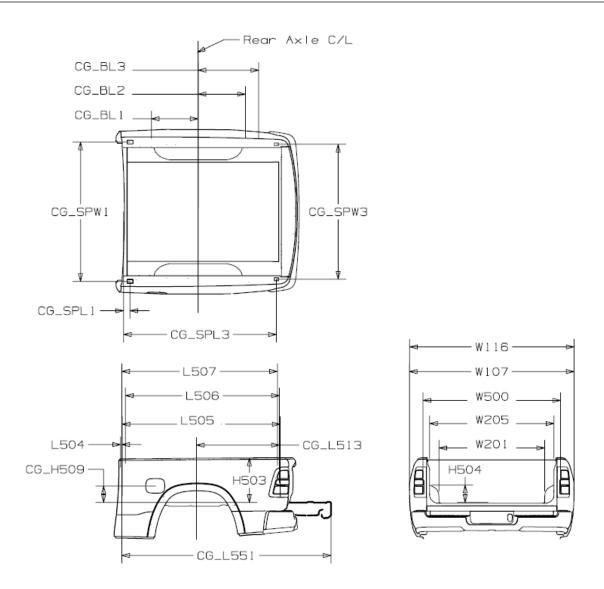

Ram 1500 (DT) 6' 4" Box Drawing

| Code    | Description                           | 6ft 4in Box  |                  |
|---------|---------------------------------------|--------------|------------------|
|         |                                       | Metric       | English          |
| CG_BL1  | Front Bulkhead to Rear Axle           | 572.8 mm     | 22.5 in          |
| CG_BL2  | Middle Bulkhead to Rear Axle          | 580.7 mm     | 22.9 in          |
| CG_BL3  | Rear Bulkhead to Rear Axle            | 743.4 mm     | 29.3 in          |
| CG_BHS  | Bulkhead Opening Size                 | 50.4 × 133.5 | $2.0 \times 5.3$ |
| CG_SPL1 | Front of Bed to Front Pocket          | 79.4 mm      | 3.1 in           |
| CG_SPL3 | Front of Bed to Rear Pocket           | 1875.0 mm    | 73.8 in          |
| CG_SPS  | Stake Pocket Opening Size             | 59.0 × 44.0  | 2.3 × 1.7        |
| CG_SPW1 | Width between Front Pockets           | 1707.4 mm    | 67.2 in          |
| CG_SPW3 | Width between Rear Pockets            | 1654.4 mm    | 65.1 in          |
| CG_H509 | Box Floor to Center of Fuel Door      | 200.9 mm     | 7.9 in           |
| CG_L513 | Rear Axle to Inside Box at Rear       | 1019.2 mm    | 40.1 in          |
| CG_L551 | Front of Box to end of open Tailgate  | 2566.3 mm    | 101.0 in         |
| H503    | Pickup Body Height                    | 544.6 mm     | 21.4 in          |
| H504    | Wheelhouse Height                     | 213.3 mm     | 8.4 in           |
| L504    | Cab to Pickup Body                    | 14.9 mm      | 0.6 in           |
| L505    | Pickup Body Length at Floor           | 1937.0 mm    | 76.3 in          |
| L506    | Pickup Body Length at Top of Body     | 1888.9 mm    | 74.4 in          |
| L507    | Pickup Body Overall Length            | 1909.0 mm    | 75.2 in          |
| V5      | Open Truck Cargo Volume Index-Maximum | 1.7 cu m     | 61.2 cu ft       |
| W107    | Fender Width - Rear                   | 2020.6 mm    | 79.6 in          |
| W116    | Body Width-Maximum                    | 2017.9 mm    | 79.4 in          |
| W201    | Wheelhouse Width - at Floor           | 1295.0 mm    | 51.0 in          |
| W205    | Rear Opening Width - Upper            | 1525.1 mm    | 60.0 in          |
| W500    | Exposed Cargo Width                   | 1686.9 mm    | 66.4 in          |